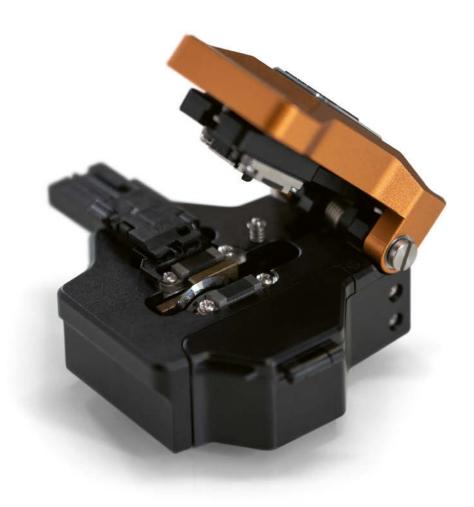

## High precision fiber cleaver

Single-step operation Magnetic fiber holder Shard collector

The INNO V1 handheld fiber cleaver is a compact, efficient tool designed for simplicity and ease of use. It features a durable, compact design that improves fiber visibility and ensures precise cleaving.

Compatible with all standard single fibers, the V1 is ideal for a variety of applications. Its drop-proof construction made of high-quality and durable materials make it a reliable choice for field use. The V1 cleaver is a simple, single-action solution for fiber cleaving, offering practicality and convenience in a portable format.