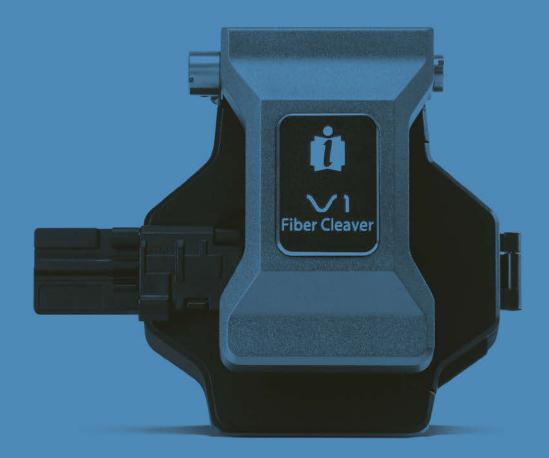

## **V1**

## High precision fiber cleaver

Single-step operation Magnetic fiber holder Shard collector

The INNO V1 handheld fiber cleaver is a compact, efficient tool designed for simplicity and ease of use. It features a durable, compact design that improves fiber visibility and ensures precise cleaving.

Compatible with all standard single fibers, the V1 is ideal for a variety of applications. Its drop-proof construction made of high-quality and durable materials make it a reliable choice for field use. The V1 cleaver is a simple, single-action solution for fiber cleaving, offering practicality and convenience in a portable format.